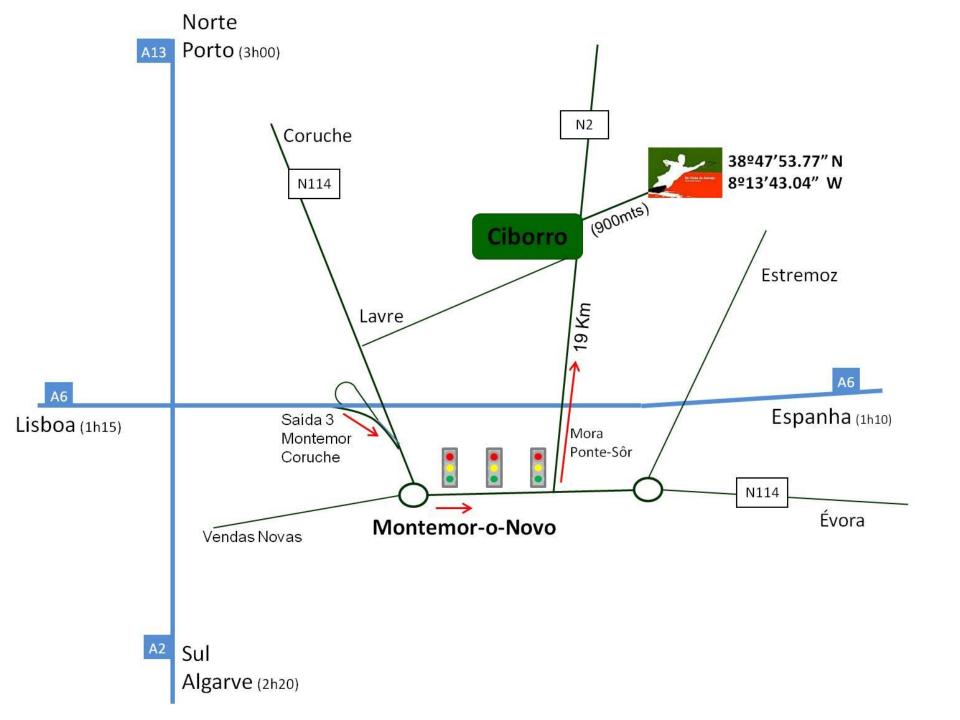

## HOW TO GET TO SKI CLUBE DO ALENTEJO FROM LISBON AIRPORT

Ponte Vasco da Gama - A12 SUL A2 - Direction Évora / Espanha. Exit towards A6 - Direction Évora / Espanha / Santarém. Exit from A6 - Direction to Montemor. After the tolls, turn right at crossroad - Direction Montemor. (N114) 1st round bound, take 2nd exit into the main street of Montemor. Turn left at the 3rd traffic light - Direction Mora e Ponte de Sor (N2) Drive for 19 Km and arrive at Ciborro. After the traffic lights – Sign "Escola de ski" - Turn right

Ski Clube de Alentejo is 900 meters away.

## **GPS Coordinates:**

38º 47' 53.77" N 8º 13' 43.04" W